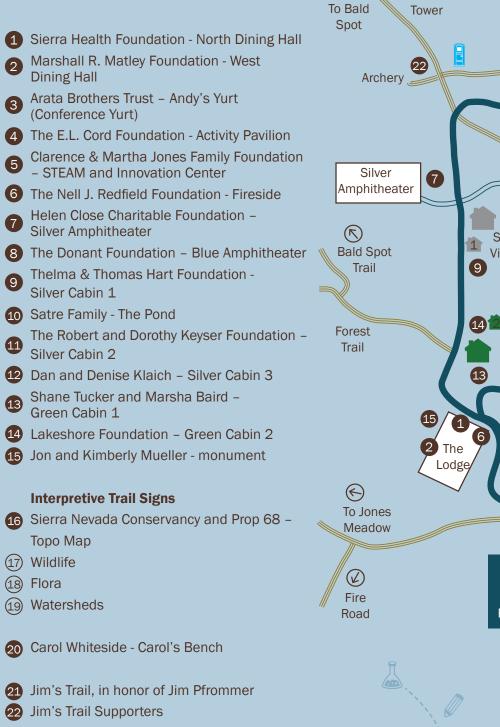

## DONOR TREE MONUMENT

Sierra Health Foundation Sierra Nevada Conservancy Friends of SNJ Marshall R. Matley Foundation Arata Brothers Trust The E.L. Cord Foundation **Clarence & Martha Jones Family Foundation** The Nell J. Redfield Foundation Helen Close Charitable Foundation **Mueller Family** The Donant Foundation Terry Beaty and Anne Mehringer Thelma & Thomas Hart Foundation Satre Family The Bretzlaff Foundation The Robert and Dorothy Keyser Foundation Dave & Cheryl Duffield Foundation Dan and Denise Klaich Mark and Mona Burrell Shane Tucker and Marsha Baird **Bob and Carol Petersen** 